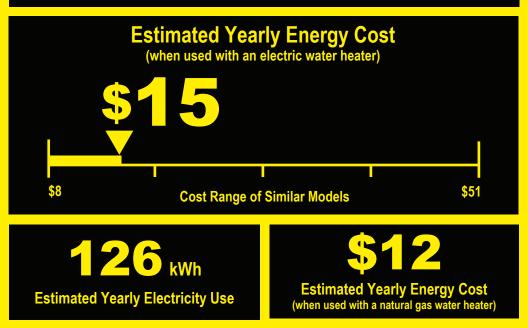

**U.S. Government** 

Federal law prohibits removal of this label before consumer purchase.

Clothes Washer Capacity Class: Standard

Avanti Products LLC Model SLTW37D0W Capacity (tub volume): 3.7 cubic feet

Compare ONLY to other labels with yellow numbers. Labels with yellow numbers are based on the same test procedures.

- Your cost will depend on your utility rates and use.
- Cost range based only on standard capacity models.
- Estimated operating cost based on six wash loads a week and a national average electricity cost of 12 cents per kWh and natural gas cost of \$1.09 per therm.